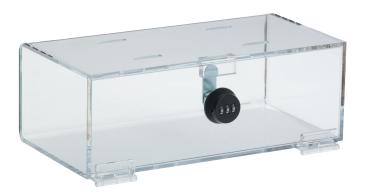

## Clear Acrylic Refrigerator Lock Box with Combination Lock #183005

Designed for the storage of insulin or other refrigerated medicines. Pre-drilled for mounting to underside of wire, glass shelves or cabinets (hardware included).

- Constructed of 3/16" clear acrylic
- Combination Lock
- Measures 4.25"H x 12"W x 6"D

- Constructed of 3/16" clear acrylic
- Self Locking nuts and bolts cannot be removed unless box is unlocked
- Constructed of unbreakable clear ACRYLITE® Resist TM 65 for high impact performance
- May be used at temperatures up to 70°C/158°F
- Minimum temperature: -76°F/-60°C
- 10mm thick Acrylic provides an effective barrier for Beta Radiation