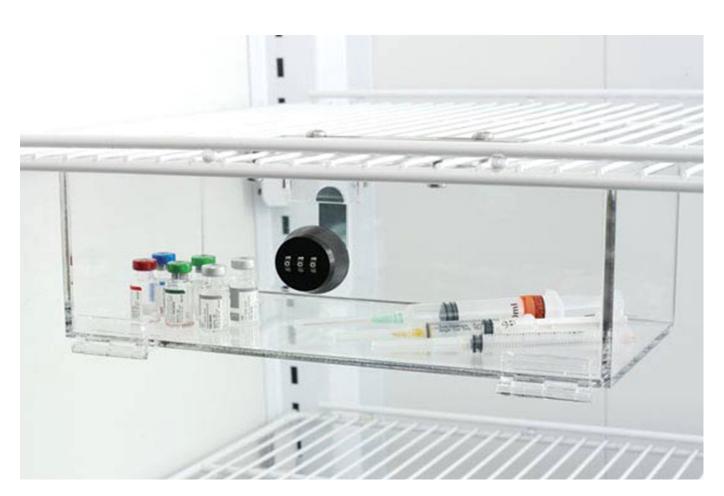

## Clear Acrylic Refrigerator Lock Box with Combination Lock #183005

Designed for the storage of insulin or other refrigerated medicines. Pre-drilled for mounting to underside of wire, glass shelves or cabinets (hardware included).

- Constructed of 3/16" clear acrylic
- Combination Lock
- Measures 4.25"H x 12"W x 6"D

- Constructed of 3/16" clear acrylic
- Self Locking nuts and bolts cannot be removed unless box is unlocked
- Constructed of unbreakable clear ACRYLITE® Resist TM 65 for high impact performance
- May be used at temperatures up to 70°C/158°F
- Minimum temperature: -76°F/-60°C
- 10mm thick Acrylic provides an effective barrier for Beta Radiation